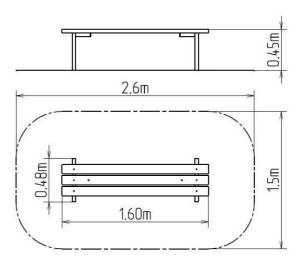

### **Basic information**

Age category from 0 years 2,6 m x 1,5 m Minimum area

Equipment measurements 1,6 m x 0,48 m x 0,45 m

0,45 m Free fall height: Not specified Load capacity: Max. number of users: Not specified Fall zone: EN 1177 null Designation: exterior Availability of spare parts: supplied by the ČSN EN 1176 - 1