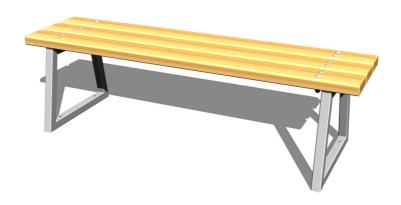

## **Description**

The bench is made from spruce wood, or oak should the client require. The wood is impregnated and coated with a triple layer of lacquer, which meets the terms and conditions of the EN71/3 Standard (safe for children's toys). The posts of the bench are made from structural steel, protected against corrosion by hot-dip galvanizing, which significantly prolongs the life of the play unit. All fastening material is galvanized or stainless steel.