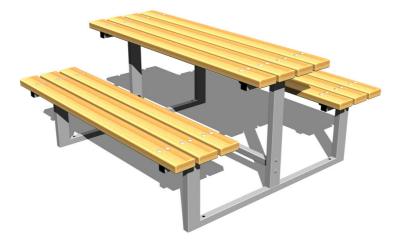

## Seating set LA311KZnD (mobile)

Product type

LA-311KZnD-10

#### Description

The seating set is made from spruce wood, or oak should the client require. The wood is impregnated and coated with a triple layer of lacquer, which meets the terms and conditions of the EN71/3 Standard (safe for children's toys). The posts of the table and benches are made from structural steel (steel profile of 80 x 40 mm and 40 x 40 mm), protected against corrosion by hot-dip galvanizing, which significantly prolongs the life of the play unit. All fastening material is galvanized or stainless steel.