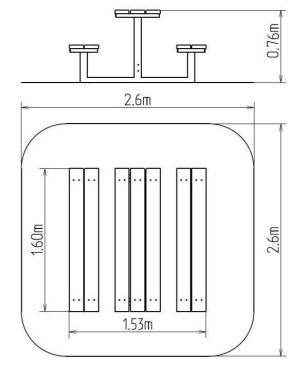

### **Basic information**

| Age category                 | from 0 years            |
|------------------------------|-------------------------|
| Minimum area                 | 2,6 m x 2,6 m           |
| Equipment measurements       | 1,53 m x 1,6 m x 0,76 m |
| Free fall height:            | 1 m                     |
| Load capacity:               | Not specified           |
| Max. number of users:        | Not specified           |
| Fall zone: EN 1177           | null                    |
| Designation:                 | exterior                |
| Availability of spare parts: | supplied by the         |
| Certificate of Compliance:   | ČSN EN 1176 - 1         |
|                              |                         |