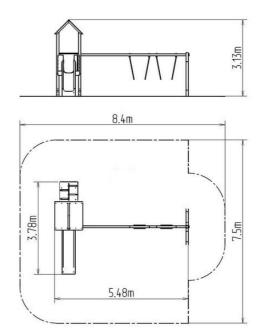

### Basic information

| Age category                 | 2 - 15 years             |
|------------------------------|--------------------------|
| Minimum area                 | 8,4 m x 7,5 m            |
| Equipment measurements       | 5,48 m x 3,78 m x 3,13 m |
| Free fall height:            | 1,0 m                    |
| Load capacity:               | 378 kg                   |
| Max. number of users:        | 7                        |
| Fall zone: EN 1177           | null                     |
| Designation:                 | exterior                 |
| Availability of spare parts: | supplied by the          |
| Certificate of Compliance:   | ČSN EN 1176 - 1, 2, 3    |
|                              |                          |