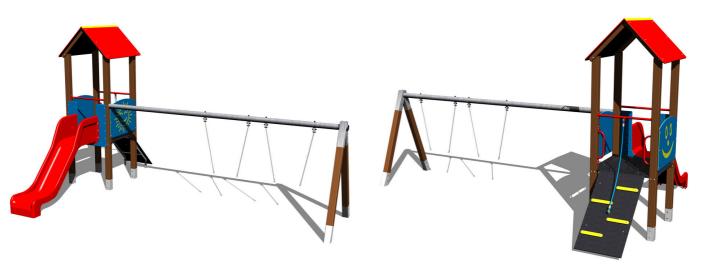

## **UNIVERSAL 4U131KW - brown**

4U-131KW-10

Product type

#### Equipment

Tower, slide, A-shaped roof, 2x barrier, sloping ramp with the rope and HDPE steps, twin chain swing.

We reserve the right to change products without prior notice, which will, from our point of view, improve quality. The pictures are only informative and the products shown may differ from the products that we currently supply. We also reserve the right to make printing errors and assume no responsibility for their possible consequences. Otherwise, our terms and conditions apply. 17.05.2025