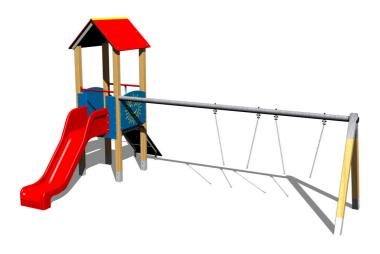

### **Basic information**

Age category 2 - 15 years Minimum area 8,4 m x 7,5 m

Equipment measurements 5,48 m x 3,78 m x 3,13 m

Free fall height:

Load capacity:

Max. number of users:

Fall zone: EN 1177

Designation:

## **Description**

8.4m 8.4m 5.48m

The tower unit support structure is made from thick glued wooden supports. This solution ensures maximum protection against cracking, which is common for products made from solid wood. The wooden supports are impregnated and coated with a triple layer of lacquer, which meets the terms and conditions of the EN71/3 Standard (safe for children's toys). The structures are anchored into the ground in steel plates, which are protected against corrosion by hot-dip galvanizing and fixed in a concrete bed. The anchors are fastened to the play unit with bolts and their structure ensures that they are not in direct contact with the ground. All other metallic elements are also zinc coated or duplex powder coated with coat curing according to RAL to prevent corrosion. The slide is made from fibreglass. The surfaces of the slides, steps, etc. are made from high quality HDPE plastic (high density coloured polyethylene, which is characterised by high colour stability, UV resistance but mainly safety as it doesn't break and therefore there is no danger of injury to children by sharp fragments). The rope is made using HERKULES material (16 mm thick ropes made from polypropylene with a steel internal core). The platform is made from HPL (High-pressure laminate, which is characterised by high colour stability and water resistance). The roof is made from HPL (High-pressure laminate, which is characterised by high colour stability, UV resistance and water resistance). All fastening material is galvanized or stainless steel.

#### **Equipment**

Tower, slide, A-shaped roof, 2x barrier, sloping ramp with the rope and HDPE steps, twin chain swing.