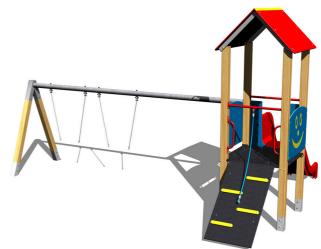

### **Basic information**

Age category 2 - 15 years Minimum area 8,4 m x 7,5 m

Equipment measurements 5,48 m x 3,78 m x 3,13 m

Free fall height:

Load capacity:

Max. number of users:

Fall zone: EN 1177

Designation:

## **Description**

8.4m 8.4m 5.48m

The tower unit support structure is made from thick glued wooden supports. This solution ensures maximum protection against cracking, which is common for products made from solid wood. The wooden supports are impregnated and coated with a triple layer of lacquer, which meets the terms and conditions of the EN71/3 Standard (safe for children's toys). The structures are anchored into the ground in steel plates, which are protected against corrosion by hot-dip galvanizing and fixed in a concrete bed. The anchors are fastened to the play unit with bolts and their structure ensures that they are not in direct contact with the ground. All other metallic elements are also zinc coated or duplex powder coated with coat curing according to RAL to prevent corrosion. The slide is made from fibreglass. The surfaces of the slides, steps, etc. are made from high quality HDPE plastic (high density coloured polyethylene, which is characterised by high colour stability, UV resistance but mainly safety as it doesn't break and therefore there is no danger of injury to children by sharp fragments). The rope is made using HERKULES material (16 mm thick ropes made from polypropylene with a steel internal core). The platform is made from HPL (High-pressure laminate, which is characterised by high colour stability and water resistance). The roof is made from HPL (High-pressure laminate, which is characterised by high colour stability, UV resistance and water resistance). All fastening material is galvanized or stainless steel.

#### **Equipment**

Tower, slide, A-shaped roof, 2x barrier, sloping ramp with the rope and HDPE steps, twin chain swing.