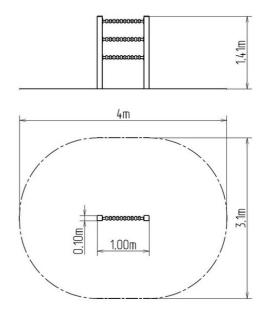

### **Basic information**

Certificate of Compliance:

Age category from 0 years

Minimum area 4 m x 3,1 m

Equipment measurements 1 m x 0,1 m x 1,41 m

Free fall height: 0 m

Load capacity:

Max. number of users:
Fall zone: EN 1177
Designation:
Availability of spare parts: