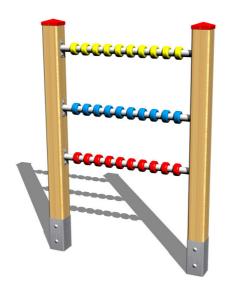

## **Abacus PO101D**

Product type PO-101D-10

### Description

The abacus support structure is made from thick glued wooden supports. This solution ensures maximum protection against cracking, which is common for products made from solid wood. The wooden supports are impregnated and coated with a triple layer of lacquer, which meets the terms and conditions of the EN71/3 Standard (safe for children's toys).

The structures are anchored into the ground in steel plates, which are protected against corrosion by hot-dip galvanizing and fixed in a concrete bed. The anchors are fastened to the play unit with bolts and their structure ensures that they are not in direct contact with the ground. All other metal units are zinc coated or duplex powder coated with coat curing according to RAL to prevent corrosion. All fastening material is galvanized or stainless steel.