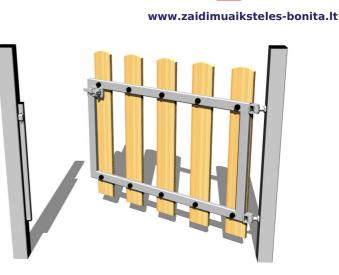

# Gate for the fencing BO001K

BO-001K-10

Product type

#### Material

Metal units - structural steel Wooden units - spruce wood or oak

#### Description

The gate structure is made from structural steel, protected against corrosion by hot-dip galvanizing, which significantly prolongs the life of the play unit. The structures are fixed in a concrete bed.

The gate slats are made from spruce wood, or oak should the client require. The wood is impregnated and coated with a triple layer of lacquer, which meets the terms and conditions of the EN71/3 Standard (safe for children's toys). The slats are secured to the metal structure. All fastening material is galvanized or stainless steel.