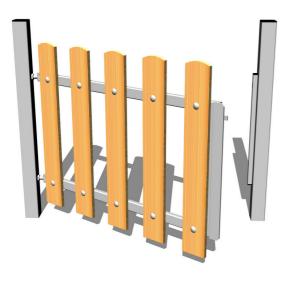

# Gate for the fencing BO001K

BO-001K-10

Product type

#### Material

Metal units - structural steel Wooden units - spruce wood or oak

#### Description

The gate structure is made from structural steel, protected against corrosion by hot-dip galvanizing, which significantly prolongs the life of the play unit. The structures are fixed in a concrete bed.

The gate slats are made from spruce wood, or oak should the client require. The wood is impregnated and coated with a triple layer of lacquer, which meets the terms and conditions of the EN71/3 Standard (safe for children's toys). The slats are secured to the metal structure. All fastening material is galvanized or stainless steel.