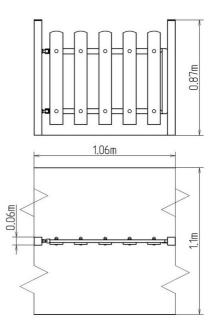

## **Basic information**

| Age category                 | from 0 years             |
|------------------------------|--------------------------|
| Minimum area                 | 1,06 m x 1,1 m           |
| Equipment measurements       | 1,06 m x 0,06 m x 0,87 m |
| Free fall height:            | 1 m                      |
| Load capacity:               | Not specified            |
| Max. number of users:        | Not specified            |
| Fall zone: EN 1177           | null                     |
| Designation:                 | exterior                 |
| Availability of spare parts: | supplied by the          |
| Certificate of Compliance:   | ČSN EN 1176 - 1          |
|                              |                          |