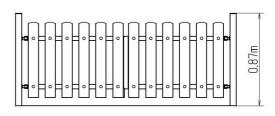

#### **Basic information**

 $\begin{array}{ll} \text{Age category} & \text{from 0 years} \\ \text{Minimum area} & \text{2,06 m x 1,1 m} \end{array}$ 

Equipment measurements 2,06 m x 0,06 m x 0,87 m

Free fall height: 1 m