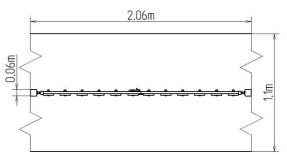

#### **Basic information**

 $\begin{array}{ll} \text{Age category} & \text{from 0 years} \\ \text{Minimum area} & \text{2,06 m x 1,1 m} \end{array}$ 

Equipment measurements 2,06 m x 0,06 m x 0,87 m

Free fall height: 1 m