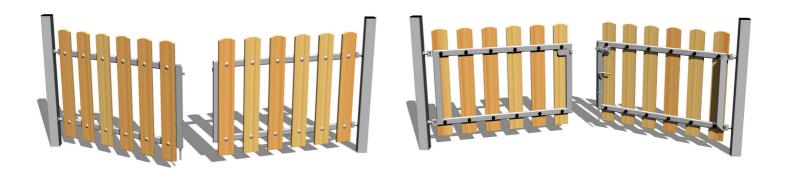

# Gate for the fencing BO002K

Product type BO-002K-10

### **Description**

The gate structure is made from structural steel, protected against corrosion by hot-dip galvanizing, which significantly prolongs the life of the play unit. The structures are fixed in a concrete bed.

The gate slats are made from spruce wood, or oak should the client require. The wood is impregnated and coated with a triple layer of lacquer, which meets the terms and conditions of the EN71/3 Standard (safe for children's toys). The slats are secured to the metal structure. All fastening material is galvanized or stainless steel.