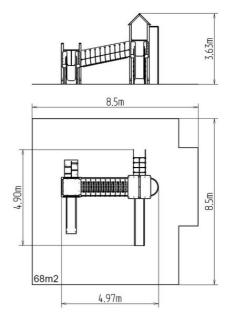

# **Basic information**

| Age category           | 3 - 15 years            |
|------------------------|-------------------------|
| Minimum area           | 8,5 m x 8,5 m           |
| Equipment measurements | 4,97 m x 4,9 m x 3,63 m |
| Free fall height:      | 1,5 m                   |
| Load capacity:         | 918 kg                  |
| Max. number of users:  | 17                      |
| Fall zone: EN 1177     | null, 68 m <sup>2</sup> |
| Designation:           | exterior                |
|                        | 17                      |