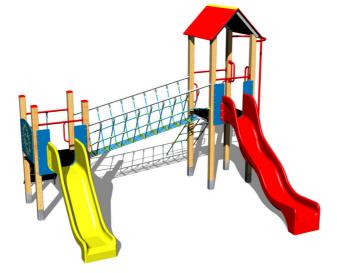

# **UNIVERSAL 4U251D**

Product type

4U-251D-15

## Equipment

2x tower, 2x slide, A-shaped roof, barrier from HDPE, sloping net access, sloping ramp with the rope and HDPE steps, fire pole, rope bridge.

We reserve the right to change products without prior notice, which will, from our point of view, improve quality. The pictures are only informative and the products shown may differ from the products that we currently supply. We also reserve the right to make printing errors and assume no responsibility for their possible consequences. Otherwise, our terms and conditions apply. 17.05.2025