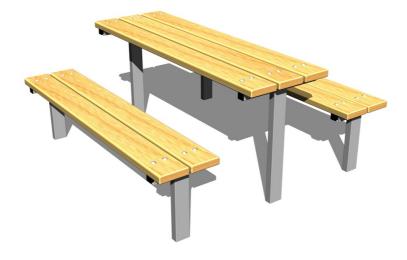

### Description

The seating set is made from spruce wood, or oak should the client require. The wood is impregnated and coated with a triple layer of lacquer, which meets the terms and conditions of the EN71/3 Standard (safe for children's toys).

The posts of the table and benches are made from structural steel (steel profile of 80 x 40 mm and 40 x 40 mm), protected against corrosion by hot-dip galvanizing, which significantly prolongs the life of the play unit. The structures are fixed in a concrete bed. All fastening material is galvanized or stainless steel.