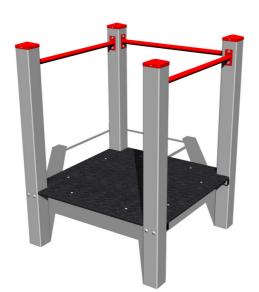

# Platform for the cableway NP001K - metal

Product type NP-001K-10

## Description

Hot-dip galvanizing

4m 1.00m my

The support structure of the platform to the cableway is made from structural steel (steel profile of  $100 \times 100$  mm) and is protected from corrosion by hot-dip galvanizing, which significantly prolongs the life of the play unit. The structure is fixed in a concrete bed. All other metal units are zinc coated and KOMAXIT powder coated according to the RAL colour chart. The platform is made from water-proof plywood. All fastening material is galvanized or stainless steel.