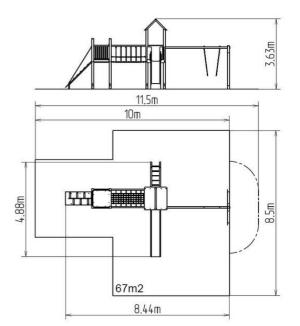

# **Basic information**

| 3 - 15 years             |
|--------------------------|
| 11,5 m x 8,5 m           |
| 8,44 m x 4,88 m x 3,63 m |
| 1,5 m                    |
| 864 kg                   |
| 16                       |
| null, 67 m²              |
| exterior                 |
| supplied by the          |
| ČSN EN 1176 - 1, 2, 3    |
|                          |