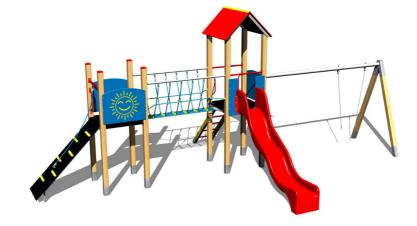

# **UNIVERSAL 4U232D**

Product type

4U-232D-15

## Equipment

2x tower, slide, A-shaped roof, 3x barrier from HDPE, sloping ramp with the rope and HDPE steps, rope bridge, sloping ramp with steps and metal handles, metal beam.

We reserve the right to change products without prior notice, which will, from our point of view, improve quality. The pictures are only informative and the products shown may differ from the products that we currently supply. We also reserve the right to make printing errors and assume no responsibility for their possible consequences. Otherwise, our terms and conditions apply. 17.05.2025