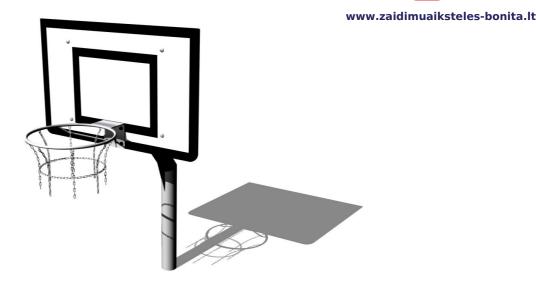

# Low basketball basket BK001K - metal

Product type BK-001K-10

### Material

Metal units - structural steel Wooden units - water-proof plywood

# Description

The basketball basket support structures is made from structural steel, protected from corrosion by hot-dip galvanizing, which significantly prolongs the life of the play unit. The structures are fixed in a concrete bed. The basketball board is made from water-proof plywood designed for external use. All fastening material is galvanized or stainless steel.