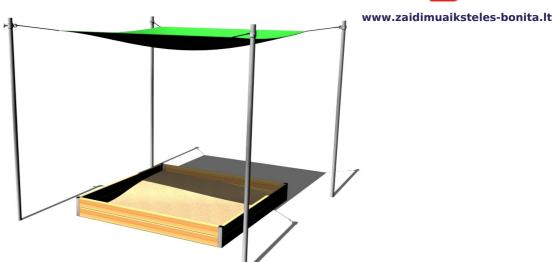

# Shade cover for sandpit 2x2 m ZP220

Product type ZP-2200

### **Basic information**

Age category from 0 years Minimum area 5 m x 5 m

Equipment measurements 3,02 m x 3,02 m x 2,4 m

Free fall height:

Load capacity:

Max. number of users:

Fall zone: EN 1177

Designation:

### Material

Metal parts - structural steel Tarpaulin - raschel

### **Description**

The supporting structure of the sandbox shading is made of structural steel, which is protected against corrosion by hot-dip galvanizing, which results in a very significant extension of the life of the gaming element. This construction is embedded in a concrete bed. The sandbox shade is made of so-called raschel (high-quality, strong and durable shielding fabric). The sandbox shading is water permeable. All fasteners are galvanized or stainless steel.