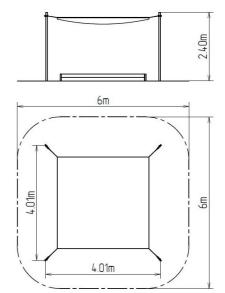

### **Basic information**

| Age category                 | from 0 years            |
|------------------------------|-------------------------|
| Minimum area                 | 6 m x 6 m               |
| Equipment measurements       | 4,01 m x 4,01 m x 2,4 m |
| Free fall height:            | m                       |
| Load capacity:               | Not specified           |
| Max. number of users:        | Not specified           |
| Fall zone: EN 1177           | null                    |
| Designation:                 | exterior                |
| Availability of spare parts: | supplied by the         |
| Certificate of Compliance:   | ČSN EN 1176             |
|                              |                         |