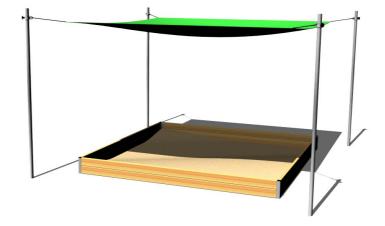

## Shade cover for sandpit 3x3 m ZP330

ZP-3300

Product type

#### Description

The supporting structure of the sandbox shading is made of structural steel, which is protected against corrosion by hot-dip galvanizing, which results in a very significant extension of the life of the gaming element. This construction is embedded in a concrete bed. The sandbox shade is made of so-called raschel (high-quality, strong and durable shielding fabric). The sandbox shading is water permeable. All fasteners are galvanized or stainless steel.