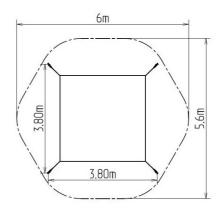

## **Basic information**

| Age category                 | from 0 years          |
|------------------------------|-----------------------|
| Minimum area                 | 6 m x 5,6 m           |
| Equipment measurements       | 3,8 m x 3,8 m x 2,4 m |
| Free fall height:            | 0 m                   |
| Load capacity:               | Not specified         |
| Max. number of users:        | Not specified         |
| Fall zone: EN 1177           | null                  |
| Designation:                 | exterior              |
| Availability of spare parts: | supplied by the       |
| Certificate of Compliance:   | ČSN EN 1176           |
|                              |                       |