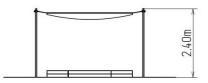

## **Basic information**

| Age category                 | from 0 years          |
|------------------------------|-----------------------|
| Minimum area                 | 6 m x 5,6 m           |
| Equipment measurements       | 3,8 m x 3,8 m x 2,4 m |
| Free fall height:            | 0 m                   |
| Load capacity:               | Not specified         |
| Max. number of users:        | Not specified         |
| Fall zone: EN 1177           | null                  |
| Designation:                 | exterior              |
| Availability of spare parts: | supplied by the       |
| Certificate of Compliance:   | ČSN EN 1176           |
|                              |                       |