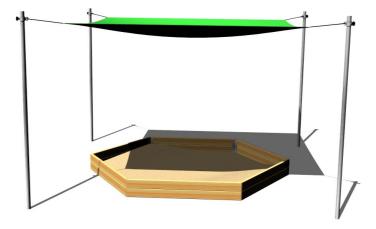

# Shade cover for hexagonal sandpit ZP600

Product type

ZP-6000

#### Description

The supporting structure of the sandbox shading is made of structural steel, which is protected against corrosion by hot-dip galvanizing, which results in a very significant extension of the life of the gaming element. This construction is embedded in a concrete bed. The sandbox shade is made of so-called raschel (high-quality, strong and durable shielding fabric). The sandbox shading is water permeable. All fasteners are galvanized or stainless steel.