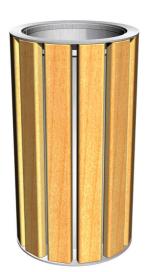

## Bin OK002

Product type OK-002

### Material

Metal units - structural steel Wooden units - spruce wood

### **Description**

The litter bin is made from spruce wood. The wood is impregnated and coated with a layer of lacquer. The structure is fixed in a concrete bed. The trash can insert is made of galvanized steel. All other metallic elements are also zinc coated or duplex powder coated with coat curing according to RAL to prevent corrosion. All fastening material is galvanized or stainless steel. Cubic capacity: 60 I