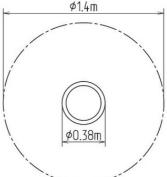

### **Basic information**

Age category from 0 years Minimum area 1,4 m  $\times$  1,4 m

Equipment measurements 0,38 m x 0,38 m x 0,79 m

Free fall height: 0 m

Load capacity:

Max. number of users:
Fall zone: EN 1177
Designation:
Availability of spare parts:
Certificate of Compliance: