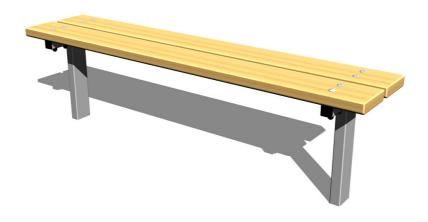

## **Bench LA105D (for concreting)**

Product type LA-105D-10

### **Basic information**

Age category from 0 years Minimum area 2,6 m  $\times$  1,4 m

Equipment measurements 1,6 m x 0,34 m x 0,45 m

Free fall height: r

Load capacity: Not specified Max. number of users: Not specified Fall zone: EN 1177 null

#### **Material**

Metal units - structural steel Wooden units - spruce wood or oak

### **Description**

The bench is made from spruce wood, or oak should the client require. The wood is impregnated and coated with a triple layer of lacquer, which meets the terms and conditions of the EN71/3 Standard (safe for children's toys). The posts of the bench are made from structural steel, protected against corrosion by hot-dip galvanizing, which significantly prolongs the life of the play unit. The structures are fixed in a concrete bed. All fastening material is galvanized or stainless steel.