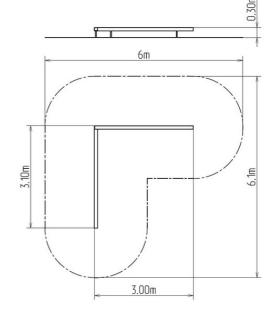

### **Basic information**

Age category 3 - 15 years
Minimum area 6 m x 6,1 m
Equipment measurements 3 m x 3,1 m x 0,3 m

Free fall height: 0,3 m
Load capacity: 216 kg
Max. number of users: 4
Fall zone: EN 1177 null
Designation: exterior
Availability of spare parts: supplied by the
Certificate of Compliance: ČSN EN 1176 - 1