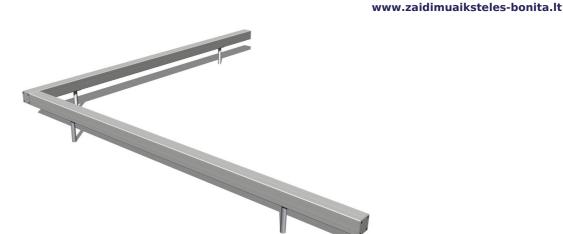

# Twin balance beam KL201K - metal (f.h. 1 m)

Product type KL-201K-10

### **Description**

The twin balance beam is made from structural steel, it is zinc coated which significantly prolongs the life of the play unit. All other metal units are also zinc coated. The structure is fixed in a concrete bed. All fastening material is galvanized or stainless steel.