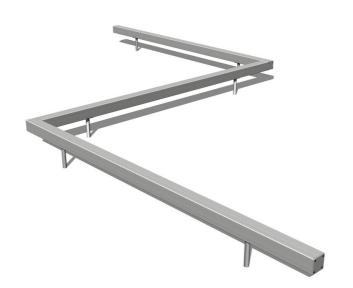

# Triple balance beam KL301K - metal (f.h. 1 m)

Product type KL-301K-10

### **Description**

The triple balance beam is made from structural steel, it is zinc coated which significantly prolongs the life of the play unit. All other metal units are also zinc coated. The structure is fixed in a concrete bed. All fastening material is galvanized or stainless steel.