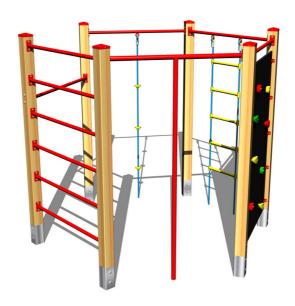

## **Description**

6.5m 6.5m 2.28m

The climbing set support structure is made from thick glued wooden supports. This solution ensures maximum protection against cracking, which is common for products made from solid wood. The wooden supports are impregnated and coated with a triple layer of lacquer, which meets the terms and conditions of the EN71/3 Standard (safe for children's toys). The structures are anchored into the ground in steel plates, which are protected against corrosion by hot-dip galvanizing and fixed in a concrete bed. The anchors are fastened to the play unit with bolts and their structure ensures that they are not in direct contact with the ground. All other metallic elements are also zinc coated or duplex powder coated with coat curing according to RAL to prevent corrosion. The climbing rope and the rope ladder are made using HERKULES material (16 mm thick ropes made from polypropylene with a steel internal core) and they are connected with plastic joints. The climbing wall is made from water-proof plywood designed for external use. The climbing holds are made from the mix of silica sand and epoxy resin, which ensures long life, colour preservation as well as skin friendly surface. All fastening material is galvanized or stainless steel.

## **Equipment**

Swedish ladder, climbing pole, climbing wall, fitness rack, climbing rope, rope ladder.