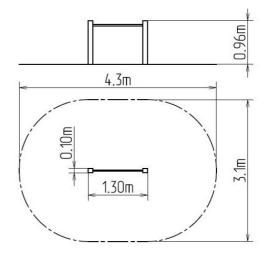

### **Basic information**

Age category 3 - 15 years 4,3 m x 3,1 m Minimum area

1,3 m x 0,1 m x 0,96 m Equipment measurements

Free fall height: 1 m 54 kg Load capacity: Max. number of users: 1 Fall zone: EN 1177 null Designation: exterior Availability of spare parts: supplied by the Certificate of Compliance: ČSN EN 1176 - 1