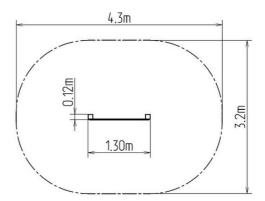

### **Basic information**

| Age category                 | from 0 years            |
|------------------------------|-------------------------|
| Minimum area                 | m x m                   |
| Equipment measurements       | 1,3 m x 0,12 m x 1,41 m |
| Free fall height:            | 0 m                     |
| Load capacity:               | Not specified           |
| Max. number of users:        | Not specified           |
| Fall zone: EN 1177           | null                    |
| Designation:                 | exterior                |
| Availability of spare parts: | supplied by the         |
| Certificate of Compliance:   | ČSN EN 1176 - 1         |
|                              |                         |