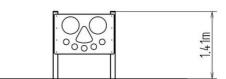

### **Basic information**

| Age category                 | from 0 years            |
|------------------------------|-------------------------|
| Minimum area                 | m x m                   |
| Equipment measurements       | 1,3 m x 0,12 m x 1,41 m |
| Free fall height:            | 0 m                     |
| Load capacity:               | Not specified           |
| Max. number of users:        | Not specified           |
| Fall zone: EN 1177           | null                    |
| Designation:                 | exterior                |
| Availability of spare parts: | supplied by the         |
| Certificate of Compliance:   | ČSN EN 1176 - 1         |
|                              |                         |