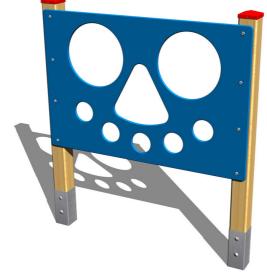

## Ball toss PR101D

Product type

PR-101D-10

#### Description

The bAll other metallic elements are also zinc coated or duplex powder coated with coat curing according to RAL to prevent corrosion. The wall is made from high quality HDPE plastic (high density coloured polyethylene, which is characterised by high colour stability, UV resistance but mainly safety as it doesn't break and therefore there is no danger of injury to children by sharp fragments). All fastening material is galvanized or stainless steel.