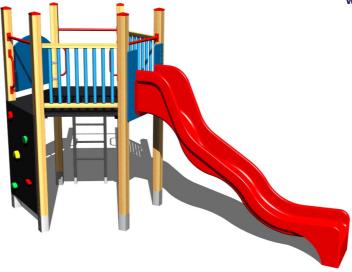

# **UNIVERSAL 6U105D**

Product type

6U-105D-15

## Equipment

Tower, slide, vertical climbing wall, ladder, barrier from HDPE, 2x metal railing set in a wooden frame.

We reserve the right to change products without prior notice, which will, from our point of view, improve quality. The pictures are only informative and the products shown may differ from the products that we currently supply. We also reserve the right to make printing errors and assume no responsibility for their possible consequences. Otherwise, our terms and conditions apply. 17.05.2025