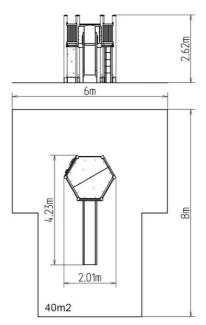

# **Basic information**

| Age category                                                                                                  | 3 - 15 years                                                          |
|---------------------------------------------------------------------------------------------------------------|-----------------------------------------------------------------------|
| Minimum area                                                                                                  | 6 m x 8 m                                                             |
| Equipment measurements                                                                                        | 2,01 m x 4,23 m x 2,62 m                                              |
| Free fall height:                                                                                             | 1,5 m                                                                 |
| Load capacity:                                                                                                | 486 kg                                                                |
| Max. number of users:                                                                                         | 9                                                                     |
| Fall zone: EN 1177                                                                                            | null, 40 m <sup>2</sup>                                               |
| Designation:                                                                                                  | exterior                                                              |
| Availability of spare parts:                                                                                  | supplied by the                                                       |
| Certificate of Compliance:                                                                                    | ČSN EN 1176 - 1, 2, 3                                                 |
| Load capacity:<br>Max. number of users:<br>Fall zone: EN 1177<br>Designation:<br>Availability of spare parts: | 486 kg<br>9<br>null, 40 m <sup>2</sup><br>exterior<br>supplied by the |