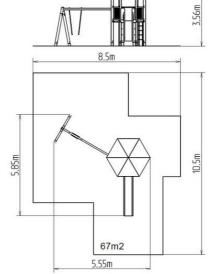

# **Basic information**

| Age category                 | 3 - 15 years             |
|------------------------------|--------------------------|
| Minimum area                 | 8,5 m x 10,5 m           |
| Equipment measurements       | 5,55 m x 5,85 m x 3,56 m |
| Free fall height:            | 1,5 m                    |
| Load capacity:               | 540 kg                   |
| Max. number of users:        | 10                       |
| Fall zone: EN 1177           | null, 67 m²              |
| Designation:                 | exterior                 |
| Availability of spare parts: | supplied by the          |
| Certificate of Compliance:   | ČSN EN 1176 - 1, 2, 3    |
|                              |                          |