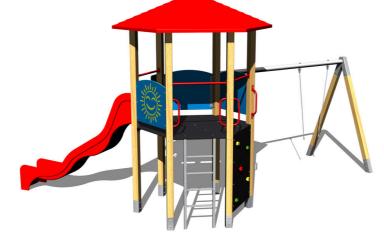

# **UNIVERSAL 6U119D**

Product type

6U-119D-15

## Equipment

Tower, slide, roof, vertical climbing wall, ladder, metal beam, 3x barrier from HDPE.

We reserve the right to change products without prior notice, which will, from our point of view, improve quality. The pictures are only informative and the products shown may differ from the products that we currently supply. We also reserve the right to make printing errors and assume no responsibility for their possible consequences. Otherwise, our terms and conditions apply. 17.05.2025