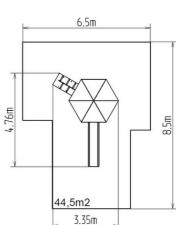

### **Basic information**

Age category 3 - 15 years Minimum area 6,5 m x 8,5 m

Equipment measurements 3,35 m x 4,76 m x 3,56 m

Free fall height: 1,5 m Load capacity: 486 kg Max. number of users: 9

Fall zone: EN 1177 null, 44,5 m²
Designation: exterior
Availability of spare parts: supplied by the
Certificate of Compliance: ČSN EN 1176 - 1, 2, 3