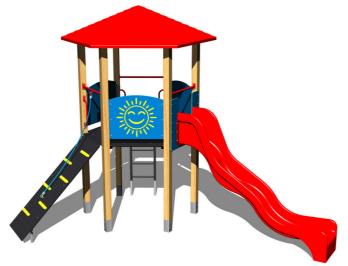

# **UNIVERSAL 6U123D**

Product type 6U-123D-15

### **Equipment**

Tower, roof, slide, sloping ramp with the rope and HDPE steps, 3x barrier from HDPE, ladder.