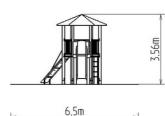

### **Basic information**

Age category 3 - 15 years Minimum area 6,5 m x 8,5 m

Equipment measurements 3,35 m x 4,76 m x 3,56 m

Free fall height: 1,5 m Load capacity: 486 kg Max. number of users: 9

Fall zone: EN 1177 null, 44,5 m²
Designation: exterior
Availability of spare parts: supplied by the
Certificate of Compliance: ČSN EN 1176 - 1, 2, 3