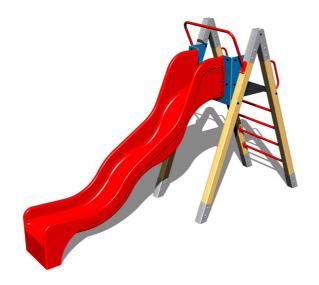

# Slide with a ladder KZ100D (f.h. 1,5 m)

Product type KZ-100D-15

## **Description**

The support structure of the slide with a ladder is made from thick glued wooden supports. This solution ensures maximum protection against cracking, which is common for products made from solid wood. The wooden supports are impregnated and coated with a triple layer of lacquer, which meets the terms and conditions of the EN71/3 Standard (safe for children's toys). The structures are anchored into the ground in steel plates, which are protected against corrosion by hot-dip galvanizing and fixed in a concrete bed. The anchors are fastened to the play unit with bolts and their structure ensures that they are not in direct contact with the ground. All other metallic elements are also zinc coated or duplex powder coated with coat curing according to RAL to prevent corrosion.

The slide is made from fibreglass. The surface of the slide is made from high quality HDPE plastic (high density coloured polyethylene, which is characterised by high colour stability, UV resistance but mainly safety as it doesn't break and therefore there is no danger of injury to children by sharp fragments). The platform is made from water-proof plywood or from HDPE should the client require. All fastening material is galvanized or stainless steel.