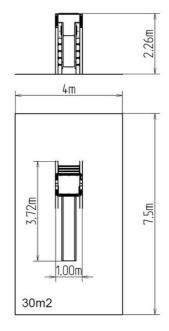

### **Basic information**

Age category 2 - 15 years Minimum area 4 m x 7,5 m

Equipment measurements 1 m x 3,72 m x 2,26 m

Free fall height: 1,5 m
Load capacity: 270 kg
Max. number of users: 5
Fall zone: EN 1177 null, 30 m²

Pall zone: EN 11// null, 30 m²
Designation: exterior
Availability of spare parts: supplied by the
Certificate of Compliance: ČSN EN 1176 - 1, 3