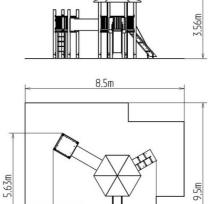

## **Basic information**

| 3 - 15 years<br>8,5 m x 9,5 m<br>5,51 m x 5,63 m x 3,56 m<br>1,5 m<br>702 kg<br>13<br>pull 50 m <sup>2</sup> |
|--------------------------------------------------------------------------------------------------------------|
|                                                                                                              |
| 702 kg                                                                                                       |
| 13                                                                                                           |
| null, 59 m²                                                                                                  |
| exterior                                                                                                     |
| supplied by the                                                                                              |
| ČSN EN 1176 - 1, 2, 3                                                                                        |
|                                                                                                              |

59m2

5.51m