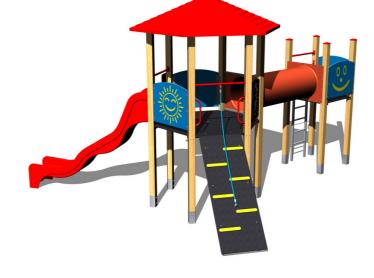

#### Equipment

2x tower, roof, slide, crawl tunnel between the towers, sloping ramp with the rope and HDPE steps, ladder, 5x barrier from HDPE.

We reserve the right to change products without prior notice, which will, from our point of view, improve quality. The pictures are only informative and the products shown may differ from the products that we currently supply. We also reserve the right to make printing errors and assume no responsibility for their possible consequences. Otherwise, our terms and conditions apply. 17.05.2025

### Description

The tower unit support structure is made from thick glued wooden supports. This solution ensures maximum protection against cracking, which is common for products made from solid wood. The wooden supports are impregnated and coated with a triple layer of lacquer, which meets the terms and conditions of the EN71/3 Standard (safe for children's toys). The structures are anchored into the ground in steel plates, which are protected against corrosion by hot-dip galvanizing and fixed in a concrete bed. The anchors are fastened to the play unit with bolts and their structure ensures that they are not in direct contact with the ground. All other metallic elements are also zinc coated or duplex powder coated with coat curing according to RAL to prevent corrosion. The slide is made from fibreglass. The surfaces of the slide, steps, etc. are made from high quality HDPE plastic (high density coloured polyethylene, which is characterised by high colour stability, UV resistance but mainly safety as it doesn't break and therefore there is no danger of injury to children by sharp fragments). The rope is made using HERKULES material (16 mm thick ropes made from polypropylene with a steel internal core). The platforms and the ramp are made from HPL (High-pressure laminate, which is characterised by high colour stability and water resistance). Crawl tunnel is made from fibreglass which is UV stable and it is characterised by high colour stability. All fastening material is galvanized or stainless steel.