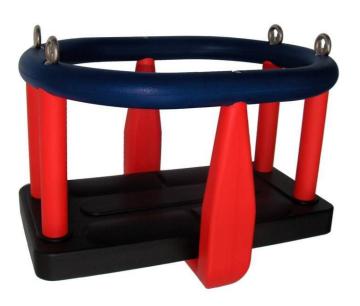

## **Basic information**

| Age category                 | Not specified            |
|------------------------------|--------------------------|
| Minimum area                 | m x m                    |
| Equipment measurements       | 0,45 m x 0,31 m x 0,22 m |
| Free fall height:            | 0,95 m                   |
| Load capacity:               | 54 kg                    |
| Max. number of users:        | 1                        |
| Fall zone: EN 1177           | null                     |
| Designation:                 | exterior                 |
| Availability of spare parts: | supplied by the          |
| Certificate of Compliance:   | ČSN EN 1176              |
|                              |                          |

### Material

Seat - rubber with an aluminum insert

#### Description

The seat is made of rubber and is reinforced with an aluminum insert. The chains are stainless steel, resulting in a very prolonged service life of the product. All fastening material is stainless steel.