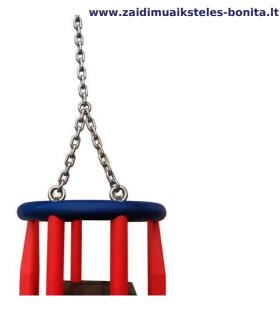

# BABY seat SB002 (including chains, f.h. 1 m)

Product type

SB-002-10

#### Description

The seat is made of rubber and is reinforced with an aluminum insert. The chains are stainless steel, resulting in a very prolonged service life of the product. All fastening material is stainless steel.