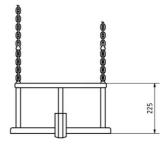

## **Basic information**

| Age category                 | Not specified            |
|------------------------------|--------------------------|
| Minimum area                 | m x m                    |
| Equipment measurements       | 0,45 m x 0,31 m x 0,22 m |
| Free fall height:            | 0,95 m                   |
| Load capacity:               | 54 kg                    |
| Max. number of users:        | 1                        |
| Fall zone: EN 1177           | null                     |
| Designation:                 | exterior                 |
| Availability of spare parts: | supplied by the          |
| Certificate of Compliance:   | ČSN EN 1176              |
|                              |                          |