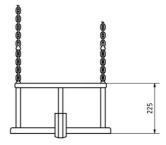

#### **Basic information**

| Age category                 | Not specified            |
|------------------------------|--------------------------|
| Minimum area                 | m x m                    |
| Equipment measurements       | 0,45 m x 0,31 m x 0,22 m |
| Free fall height:            | 1,45 m                   |
| Load capacity:               | 54 kg                    |
| Max. number of users:        | 1                        |
| Fall zone: EN 1177           | null                     |
| Designation:                 | exterior                 |
| Availability of spare parts: | supplied by the          |
| Certificate of Compliance:   | ČSN EN 1176              |
|                              |                          |

450

29