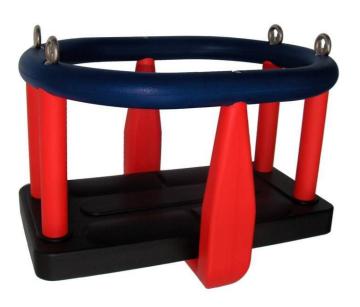

#### **Basic information**

| Age category                 | Not specified            |
|------------------------------|--------------------------|
| Minimum area                 | m x m                    |
| Equipment measurements       | 0,45 m x 0,31 m x 0,22 m |
| Free fall height:            | 1,45 m                   |
| Load capacity:               | 54 kg                    |
| Max. number of users:        | 1                        |
| Fall zone: EN 1177           | null                     |
| Designation:                 | exterior                 |
| Availability of spare parts: | supplied by the          |
| Certificate of Compliance:   | ČSN EN 1176              |
|                              |                          |

# Material

Seat - rubber with an aluminum insert

## Finish

Hot-dip galvanizing

## Description

The seat is made of rubber and is reinforced with an aluminum insert. The chains are stainless steel, resulting in a very prolonged service life of the product. All fastening material is stainless steel.