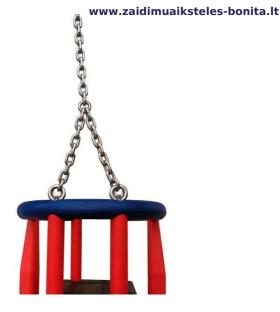

# BABY seat SB002 (including chains, f.h. 1,5 m)

Product type

SB-002-15

#### **Basic information**

| Age category                 | Not specified            |
|------------------------------|--------------------------|
| Minimum area                 | m x m                    |
| Equipment measurements       | 0,45 m x 0,31 m x 0,22 m |
| Free fall height:            | 1,45 m                   |
| Load capacity:               | 54 kg                    |
| Max. number of users:        | 1                        |
| Fall zone: EN 1177           | null                     |
| Designation:                 | exterior                 |
| Availability of spare parts: | supplied by the          |
| Certificate of Compliance:   | ČSN EN 1176              |
|                              |                          |

## Description

The seat is made of rubber and is reinforced with an aluminum insert. The chains are stainless steel, resulting in a very prolonged service life of the product. All fastening material is stainless steel.