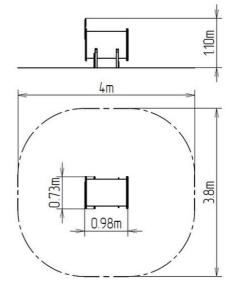

### **Basic information**

Age category 0 - 10 years Minimum area 4 m x 3,8 m

Equipment measurements 0,98 m x 0,73 m x 1,1 m

Free fall height:

Load capacity:

Max. number of users:

Fall zone: EN 1177

Designation: