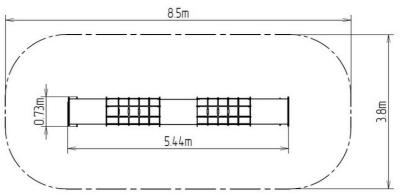

### **Basic information**

| Age category<br>Minimum area<br>Equipment measurements<br>Free fall height:<br>Load capacity:<br>Max. number of users:<br>Fall zone: EN 1177<br>Designation:<br>Availability of spare parts:<br>Certificate of Compliance: | 0 - 10 years<br>8,5 m x 3,8 m<br>5,44 m x 0,73 m x 1,19 m<br>1 m<br>216 kg<br>4<br>null<br>exterior<br>supplied by the<br>ČSN EN 1176 - 1 | v 119m |
|----------------------------------------------------------------------------------------------------------------------------------------------------------------------------------------------------------------------------|-------------------------------------------------------------------------------------------------------------------------------------------|--------|
| Material                                                                                                                                                                                                                   |                                                                                                                                           |        |