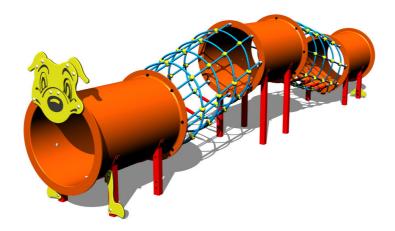

## Dog PP041K - metal

Product type

PP-041K-10

#### Description

The support structure of the dog is made of structural steel which is protected against corrosion by zinc coating, resulting in a very prolonged service life of the workout elements or duplex powder coated with coat curing according to RAL to prevent corrosion. These structures are anchored to concrete footings. All other metallic elements are also zinc coated or duplex powder coated with coat curing according to RAL to prevent corrosion.

Head and legs of the dog are made of high quality HDPE plastic (high density coloured polyethylene, which is characterised by high colour stability, UV resistance but mainly safety as it doesn't break and therefore there is no danger of injury to children by sharp fragments). Rope tunnels are made using HERKULES material (16 mm thick ropes made from polypropylene with a steel internal core) and are connected with plastic or aluminium joints. Crawl tunnels are made from fibreglass which is UV stable and it is characterised by high colour stability. All fastening material is galvanized or stainless steel.