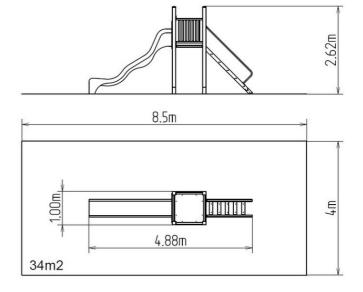

### **Basic information**

Age category 3 - 15 years Minimum area 8,5 m x 4 m

Equipment measurements 4,88 m x 1 m x 2,62 m

Free fall height: 1,5 m
Load capacity: 270 kg
Max. number of users: 5
Fall zone: EN 1177 null, 34 m²
Designation: exterior