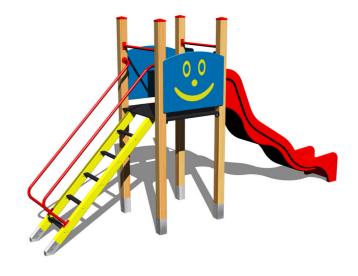

## **Equipment**

Tower, slide, 2x barrier, sloping ramp with steps and metal handles.