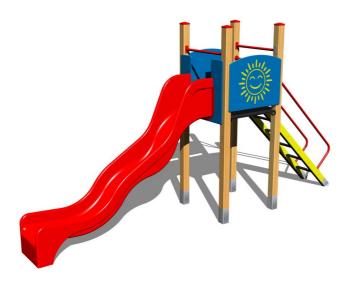

## **Equipment**

Tower, slide, 2x barrier, sloping ramp with steps and metal handles.