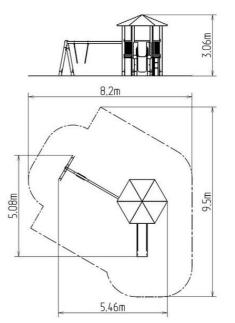

### **Basic information**

Age category 2 - 15 years Minimum area 8,2 m x 9,5 m

Equipment measurements 5,46 m x 5,08 m x 3,06 m

Free fall height: 1 m
Load capacity: 540 kg
Max. number of users: 10
Fall zone: EN 1177 null
Designation: exterior
Availability of spare parts: Supplied by the
Certificate of Compliance: ČSN EN 1176 - 1, 2, 3