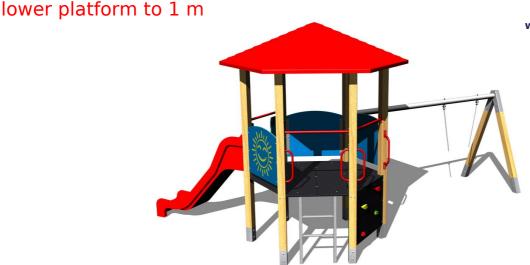

# **UNIVERSAL 6U119D**

Product type 6U-119D-10

### **Basic information**

Age category 2 - 15 years Minimum area 8,2 m x 9,5 m

Equipment measurements 5,46 m x 5,08 m x 3,06 m

Free fall height: 1 m
Load capacity: 540 kg
Max. number of users: 10
Fall zone: EN 1177 null
Designation: exterior
Availability of spare parts: Supplied by the
Certificate of Compliance: ČSN EN 1176 - 1, 2, 3

### **Equipment**

Tower, slide, roof, vertical climbing wall, ladder, metal beam, 3x barrier from HDPE.