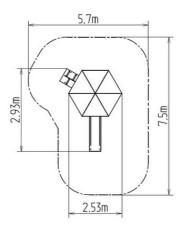

### **Basic information**

Age category 2 - 15 years Minimum area 5,7 m x 7,5 m

Equipment measurements 2,53 m x 2,93 m x 3,06 m

Free fall height:

Load capacity:

Max. number of users:

Fall zone: EN 1177

Designation: