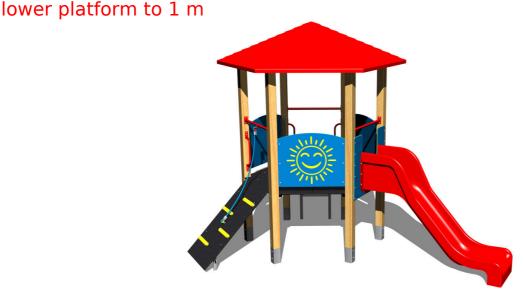

### **Equipment**

Tower, roof, slide, sloping ramp with the rope and HDPE steps, 3x barrier from HDPE, ladder.