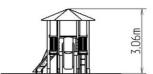

### **Basic information**

Age category 2 - 15 years Minimum area 5,7 m x 7,5 m

Equipment measurements 2,53 m x 2,93 m x 3,06 m

Free fall height:

Load capacity:

Max. number of users:

Fall zone: EN 1177

Designation: