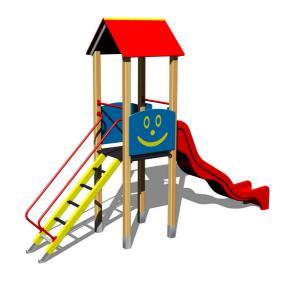

#### **Equipment**

Tower, slide, A-shaped roof, 2x barrier, sloping ramp with steps and metal handles.