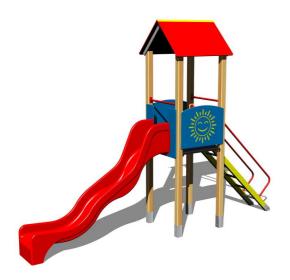

# **UNIVERSAL 4U121D**

Product type 4U-121D-15

### **Basic information**

Age category 3 - 15 years Minimum area 8,5 m x 4 m

Equipment measurements 4,88 m x 1,16 m x 3,63 m

Free fall height: 1,5 m
Load capacity: 270 kg
Max. number of users: 5
Fall zone: EN 1177 null, 34 m²
Designation: exterior
Availability of spare parts: supplied by

#### **Equipment**

Tower, slide, A-shaped roof, 2x barrier, sloping ramp with steps and metal handles.