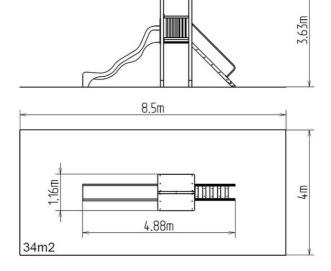

### **Basic information**

Age category 3 - 15 years Minimum area 8,5 m x 4 m

Equipment measurements 4,88 m x 1,16 m x 3,63 m

Free fall height: 1,5 m
Load capacity: 270 kg
Max. number of users: 5
Fall zone: EN 1177 null, 34 m²
Designation: exterior
Availability of spare parts: supplied by